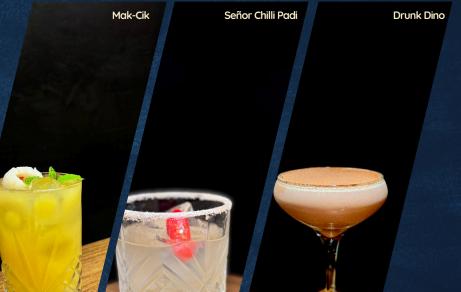

## Mak-Cik

homemade mango juice infused with lychee liquor and vodka 9.50/6.90 (non-alcoholic)

### Señor Chilli Padi

tequila with chilli, lime, and coriander, rimmed with our signature salt and chilli **8.80** 

#### Drunk Dino

our cheeky take on our classic Milo dinosaur, mixed with Baileys **8.80** 